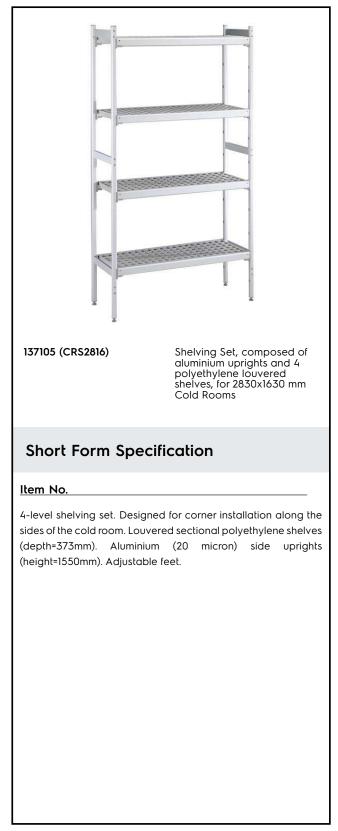

### Construction

- Uprights and shelf frames constructed entirely in anodized aluminium (20 micron).
- 4 tiers.
- Shelves made by section of polyethylene tablets.
- Sectional polyethylene shelves are dishwasher safe.

### Key Information:

External dimensions, Length: 137105 (CRS2816) External dimensions, Depth: External dimensions, Height: Max loading weight: Net weight:

1117-1516-2738-1516 mm 373 mm 1550 mm 4300 kg 100 kg