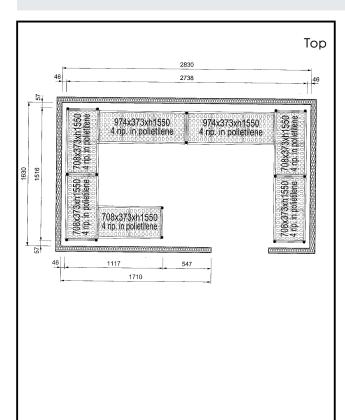

### Key Information:

External dimensions, Length: 137105 (CRS2816) External dimensions, Depth: External dimensions, Height: Max loading weight: Net weight:

1117-1516-2738-1516 mm 373 mm 1550 mm 4300 kg 100 kg